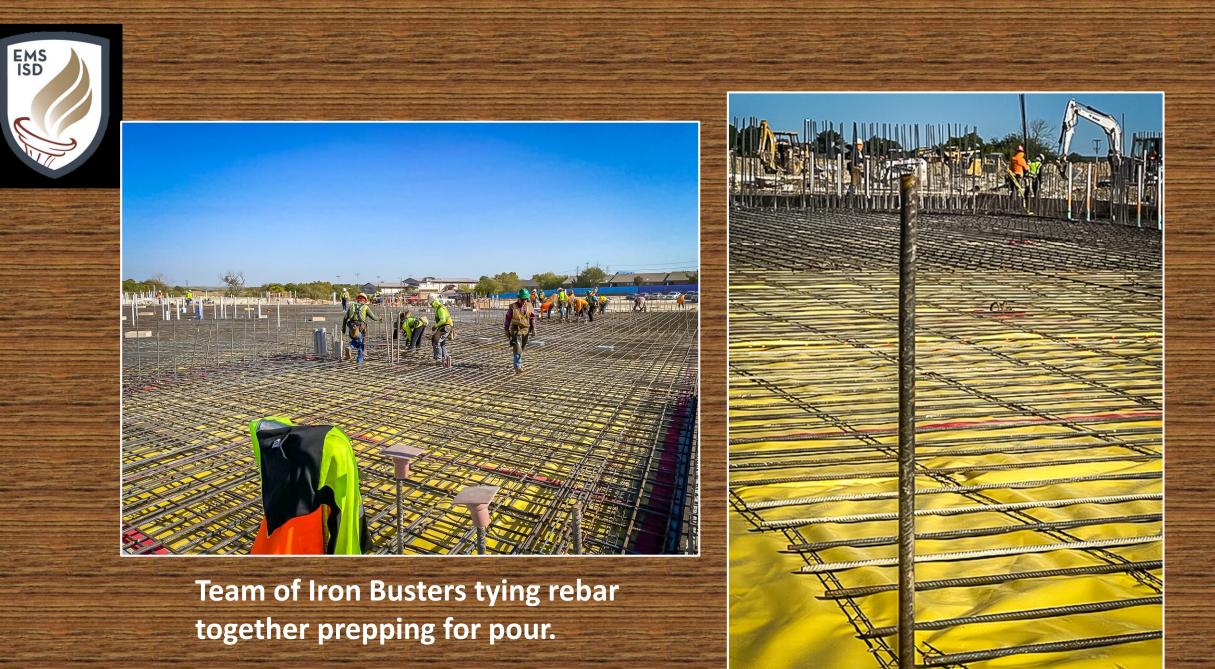

#### **BOSWELL HS**





First section of grade beams has been poured. First slab pour at the gymnastics addition is scheduled for November 23.







# Grade beams for locker room area are under construction.



### LAKE COUNTRY ES



Example of box cartons to support slab during the pour. Cardboard sheathing to enhance stability of surface during the process.







#### Kitchen vertical ICF prepped for concrete pour.





CMU block being laid between art room and hallway.









**Concrete finishers completing work 10 hours after first truck of concrete.** 



#### Dirt grading of Lake Country Drive





#### Lime stabilization in progress



Work in progress on concrete and modular block retaining walls.





Finishing of headend of box culvert.





#### MAINTENANCE FACILITY





# Framing and pouring of grade beams in progress.



### PROGRESS UPDATE OF OTHER PROJECTS

<u>Security Upgrades at Multiple Campuses and Jim Knight Maintenance Facility</u> <u>Additions and Renovations-</u>Work has begun on the second phase of the project while door hardware orders are being processed for phase 1. Cable testing is complete at Watson HS, Elkins ES, a