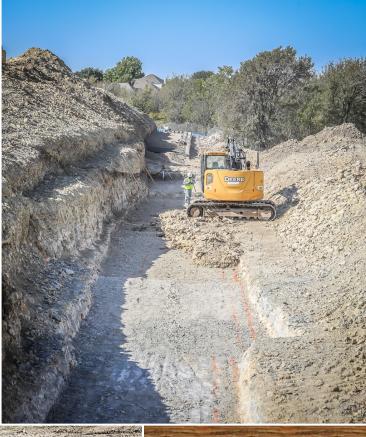

#### Lime stabilization in progress

Work in progress on concrete and modular block retaining walls.

Finishing of headend of box culvert.