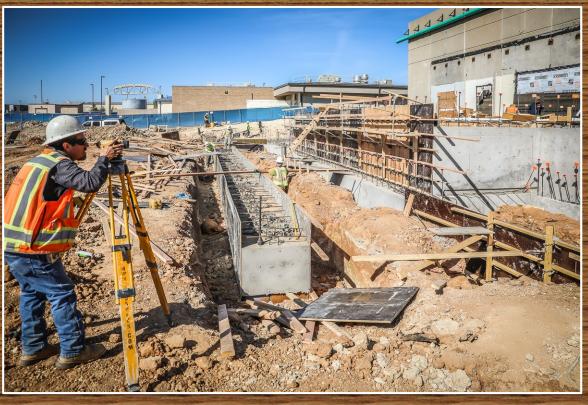

#### **BOSWELL HS**





First section of grade beams has been poured. First slab pour at the gymnastics addition is scheduled for November 23.







# Grade beams for locker room area are under construction.



### LAKE COUNTRY ES



Example of box cartons to support slab during the pour. Cardboard sheathing to enhance stability of surface during the process.







#### Kitchen vertical ICF prepped for concrete pour.





CMU block being laid between art room and hallway.









**Concrete finishers completing work 10 hours after first truck of concrete.** 



#### Dirt grading of Lake Country Drive





#### Lime stabilization in progress



Work in progress on concrete and modular block retaining walls.





Finishing of headend of box culvert.





#### MAINTENANCE FACILITY





# Framing and pouring of