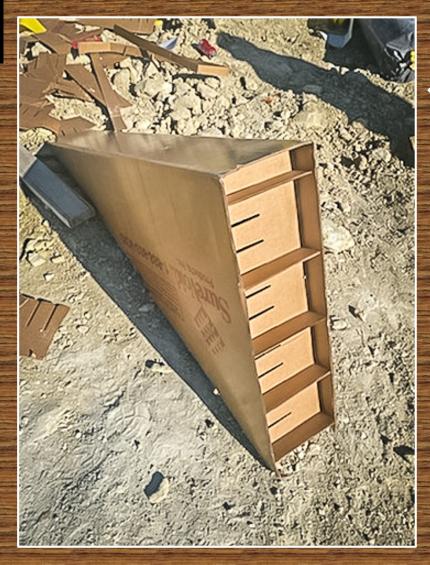

### LAKE COUNTRY ES

Example of box cartons to support slab during the pour. Cardboard sheathing to enhance stability of surface during the process.