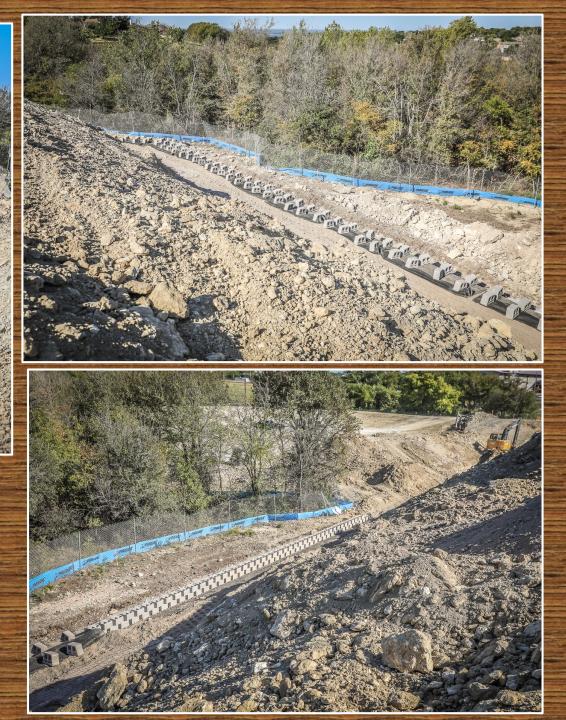

#### Lime stabilization in progress

Work in progress on concrete and modular block retaining walls.

Finishing of headend of box culvert.