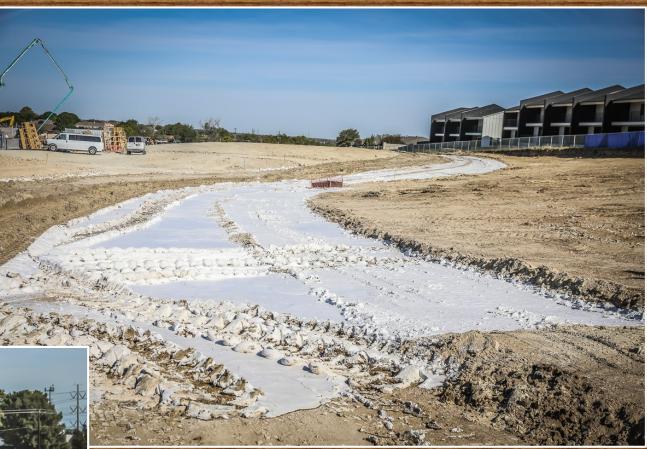

#### Lime stabilization in progress

Work in progress on concrete and modular block retaining walls.

Finishing of headend of box culvert.