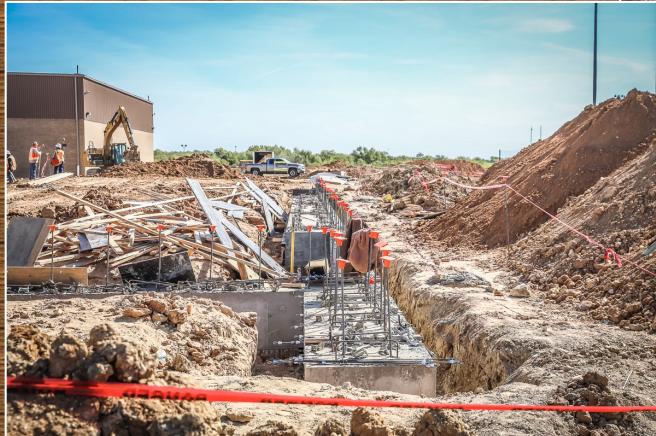

#### **BOSWELL HS**





First section of grade beams has been poured. First slab pour at the gymnastics addition is scheduled for November 23.







# Grade beams for locker room area are under construction.



### LAKE COUNTRY ES



Example of box cartons to support slab during the pour. Cardboard sheathing to enhance stability of surface during the process.







#### Kitchen vertical ICF prepped for concrete pour.





CMU block being laid between art room and hallway.









**Concrete finishers completing work 10 hours after first truck of concrete.** 



#### Dirt grading of Lake Country Drive





#### Lime stabilization in progress



Work in progress on concrete and modular block retaining walls.





Finishing of headend of box culvert.





#### MAINTENANCE FACILITY





# Framing and pouring of grade beams in progress.



### PROGRESS UPDATE OF OTHER PROJECTS

<u>Security Upgrades at Multiple Campuses and Jim Knight