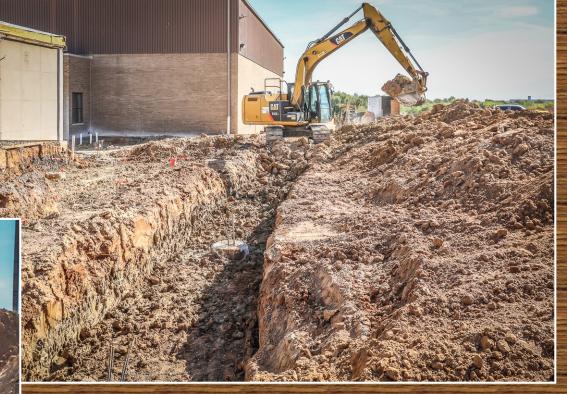

#### **BOSWELL HS**





First section of grade beams has been poured. First slab pour at the gymnastics addition is scheduled for November 23.







# Grade beams for locker room area are under construction.



### LAKE COUNTRY ES



Example of box cartons to support slab during the pour. Cardboard sheathing to enhance stability of surface during the process.







#### Kitchen vertical ICF prepped for concrete pour.





CMU block being laid between art room and hallway.









**Concrete finishers completing work 10 hours after first truck of concrete.** 



#### Dirt grading of Lake Country Drive





#### Lime stabilization in progress



Work in progress on concrete and modular block retaining walls.





Finishing of headend of box culvert.





#### MAINTENANCE FACILITY





# Framing and pouring of grade beams in progress.



### PROGRESS UPDATE OF OTHER PROJECTS

<u>Security Upgrades at Multiple Campuses and Jim Knight Ma