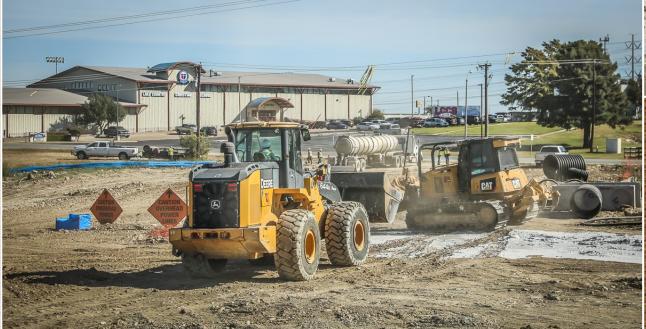

#### **BOSWELL HS**





First section of grade beams has been poured. First slab pour at the gymnastics addition is scheduled for November 23.







# Grade beams for locker room area are under construction.



### LAKE COUNTRY ES



Example of box cartons to support slab during the pour. Cardboard sheathing to enhance stability of surface during the process.







#### Kitchen vertical ICF prepped for concrete pour.





CMU block being laid between art room and hallway.









**Concrete finishers completing work 10 hours after first truck of concrete.** 



#### Dirt grading of Lake Country Drive





#### Lime stabilization in progress



Work in progress on concrete and modular block retaining walls.





Finishing of headend of box culvert.





#### MAINTENANCE FACILITY





# Framing and pouring of grade beams in progress.



### PROGRESS UPDATE OF OTHER PROJECTS

<u>Security Upgrades at Multiple Campuses and Jim Knight Maintenance Facility</u> <u>Additions and Renovations-</u>Work has begun on the second phase of the project while door hardware orders are being processed for phase 1. Cable testing is complete at Watson HS, Elkins ES, and Willow Creek ES.

- <u>Central Office-</u>Competitive Sealed Proposal has been released for bidding. Project will come to the Board for consideration in December for the naming of the general contractor.
- <u>Eagle Mountain HS-</u>Design and s