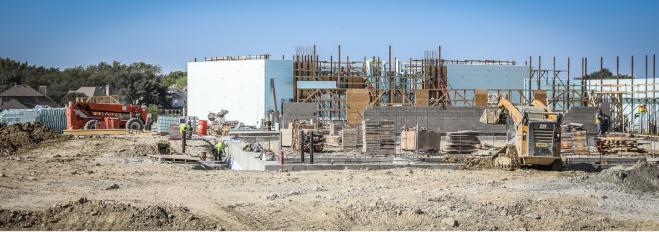

#### **BOSWELL HS**

First section of grade beams has been poured. First slab pour at the gymnastics addition is scheduled for November 23.

# Grade beams for locker room area are under construction.