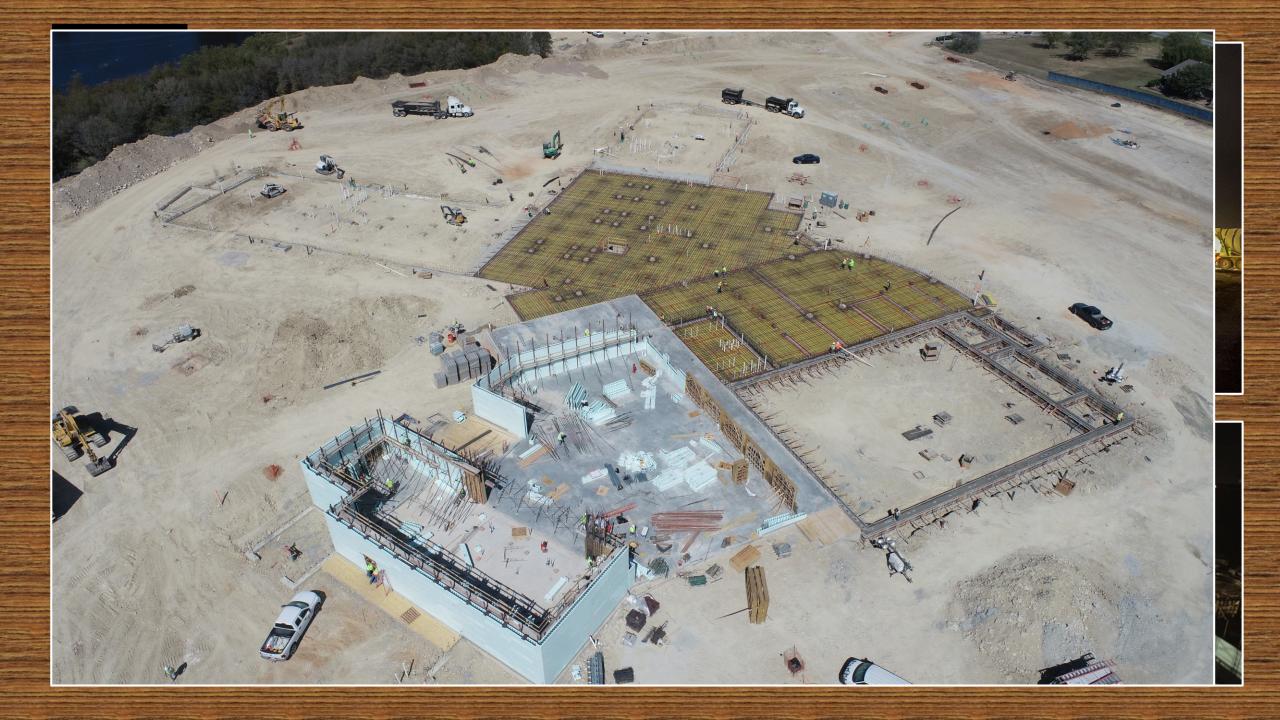

#### **BOSWELL HS**





First section of grade beams has been poured. First slab pour at the gymnastics addition is scheduled for November 23.







# Grade beams for locker room area are under construction.



### LAKE COUNTRY ES



Example of box cartons to support slab during the pour. Cardboard sheathing to enhance stability of surface during the process.







#### Kitchen vertical ICF prepped for concrete pour.





CMU block being laid between art room and hallway.









**Concrete finishers completing work 10 hours after first truck of concrete.** 



#### Dirt grading of Lake Country Drive





#### Lime stabilization in progress



Work in progress on concrete and modular block retaining walls.





Finishing of headend of box culvert.





#### MAINTENANCE FACILITY





# Framing and pouring of grade beams in progress.



### PROGRESS UPDATE OF OTHER PROJECTS

<u>Security Upgrades at Multiple Campuses and Jim Knight Maintenance Facility</u> <u>Additions and Renovations-</u>Work has begun on the second phase of the project while door hardware orders are being processed for phase 1. Cable testing is complete at Watson HS, Elkins ES, and Willow Creek ES.

- <u>Central Office-</u>Competitive Sealed Proposal has been released for bidding. Project wi