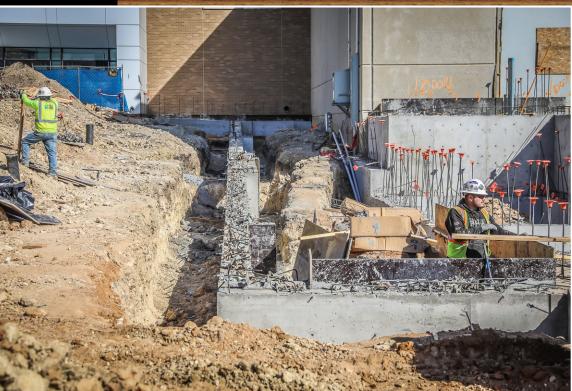

#### **BOSWELL HS**

First section of grade beams has been poured. First slab pour at the gymnastics addition is scheduled for November 23.

# Grade beams for locker room area are under construction.