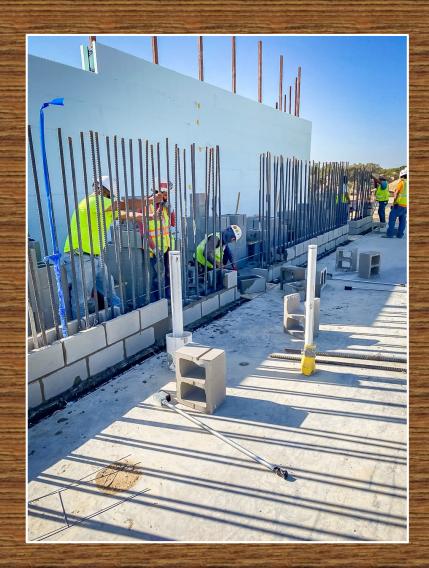

#### Kitchen vertical ICF prepped for concrete pour.

CMU block being laid between art room and hallway.

**Concrete finishers completing work 10 hours after first truck of concrete.** 