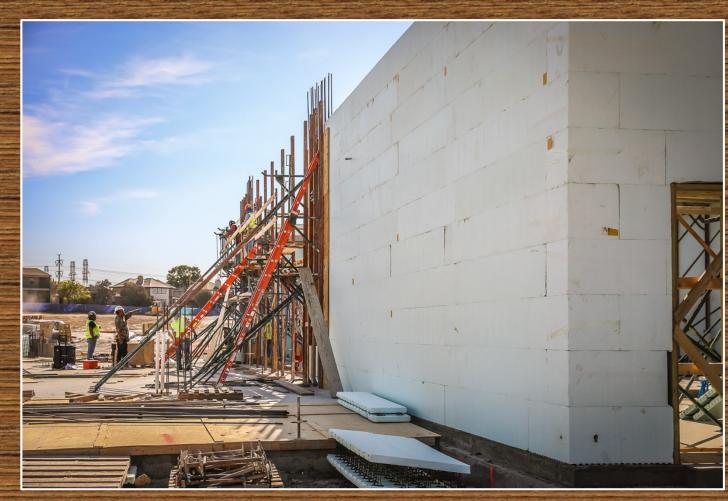

#### Kitchen vertical ICF prepped for concrete pour.

CMU block being laid between art room and hallway.

**Concrete finishers completing work 10 hours after first truck of concrete.** 