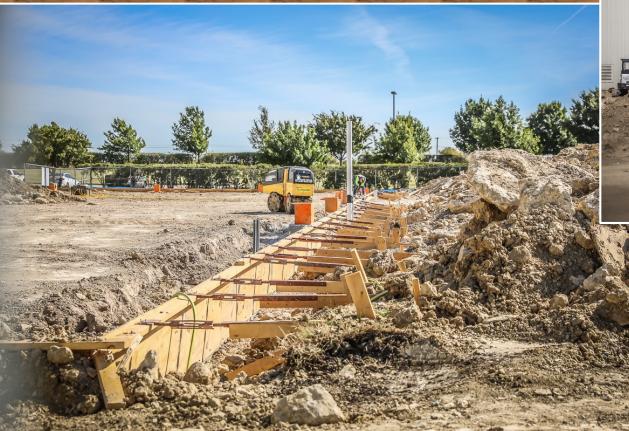

#### **BOSWELL HS**





First section of grade beams has been poured. First slab pour at the gymnastics addition is scheduled for November 23.







# Grade beams for locker room area are under construction.



### LAKE COUNTRY ES



Example of box cartons to support slab during the pour. Cardboard sheathing to enhance stability of surface during the process.







#### Kitchen vertical ICF prepped for concrete pour.





CMU block being laid between art room and hallway.









**Concrete finishers completing work 10 hours after first truck of concrete.** 



#### Dirt grading of Lake Country Drive





#### Lime stabilization in progress



Work in progress on concrete and modular block retaining walls.





Finishing of headend of box culvert.





#### MAINTENANCE FACILITY





# Framing and pouring of grade beams in progress.



### PROGRESS UPDATE OF OTHER PROJECTS

<u>Security Upgrades at Multiple Campuses and Jim Knight Maintenance Facility</u> <u>Additions and Renovations-</u>Work has begun on the second phase of the project while door hardware orders are being processed for phase 1. Cable testing is complete at Watson HS, Elkins ES, and Willow Creek ES.

- <u>Central Office-</u>Competitive Sealed Proposal has been released for bidding. Project will come to the Board for consideration in December for the naming of the general contractor.
- <u>Eagle Mountain HS-</u>Design and site development continues. Started design development with the architect team and departmental areas for input and reaffirming of needs.
- Wayside MS-Working on site development.